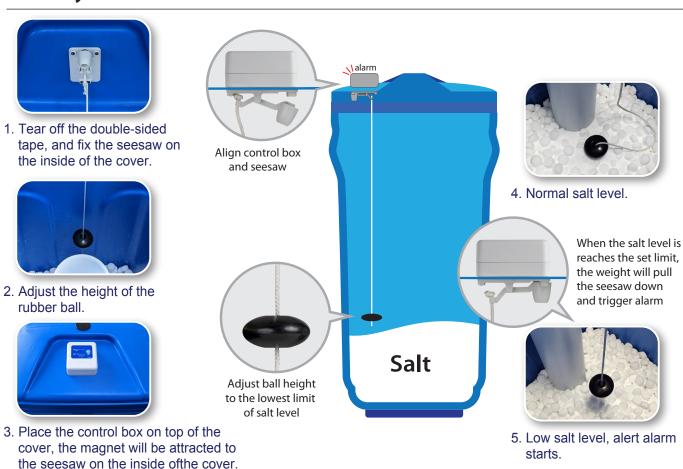

## SD-559 Part List Line connect to seesaw Weight SD-559 Control box Seesaw Weight SD-559 Control box Seesaw

## **Install your Salt Level Detector SD-559**



## **Features**



Easy Installation, no tool needed. Simple and reliable



Battery-operated, power lasts more than one year



Real-time monitors salt level



Low salt level alarm

## **Specification**

| Battery              | AA alkaline x 2          |
|----------------------|--------------------------|
| Alert Alarm          | 5 times every 15 minutes |
| 72 hours Alarm Delay | Press button             |
| Cord Length          | 120 cm                   |
| Weight               | 150 g                    |
| Dimension            | 70mm x 70mm x 38mm       |
| Rubber Material      | EPDM                     |