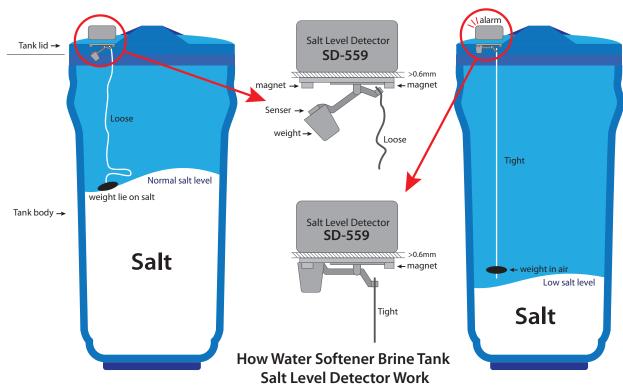

## SD-559 Part List Line connect to seesaw Weight SD-559 Control box Seesaw Weight SD-559 Control box Seesaw

## **Install your Salt Level Detector SD-559**